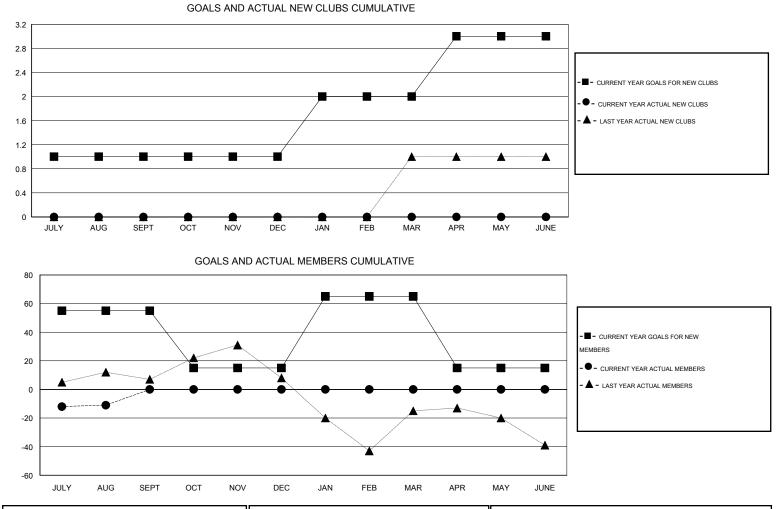

## LOCATION FLORIDA

|               |                  | Clubs            |                  |                  | Members               |                    |                                     |                    |                  |
|---------------|------------------|------------------|------------------|------------------|-----------------------|--------------------|-------------------------------------|--------------------|------------------|
|               | RESUL            | TS FOR 2015-2016 | i                |                  | RESULTS FOR 2015-2016 |                    |                                     |                    |                  |
| QUARTER       | NEW CLUB<br>GOAL | NEW CLUBS        | DROPPED<br>CLUBS | NET<br>GAIN/LOSS | QUARTER               | NEW MEMBER<br>GOAL | CHARTER AND<br>NEW MEMBERS<br>ADDED | DROPPED<br>MEMBERS | NET<br>GAIN/LOSS |
| JULY/AUG/SEPT | 1                | 0                | 0                | 0                | JULY/AUG/SEPT         | 55                 | 30                                  | 41                 | -11              |
| OCT/NOV/DEC   | 0                | 0                | 0                | 0                | OCT/NOV/DEC           | -40                | 0                                   | 0                  | 0                |
| JAN/FEB/MAR   | 1                | 0                | 0                | 0                | JAN/FEB/MAR           | 50                 | 0                                   | 0                  | 0                |
| APR/MAY/JUNE  | 1                | 0                | 0                | 0                | APR/MAY/JUNE          | -50                | 0                                   | 0                  | 0                |